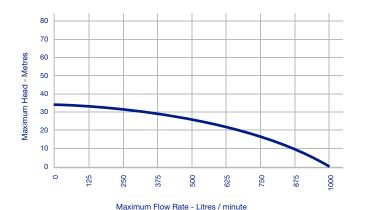

## **✓ SPECIFICATIONS**

Engine: Honda GX160 Starting System: Recoil Fuel Tank Capacity: 3.1 L

Suction Size: 3" Discharge Size: 3" Max. Head: 32m

Max. Flow Rate: 1000 L/min Fuel Type: Unleaded Petrol Dimensions (W x L x H): 370 x 520 x 420 mm