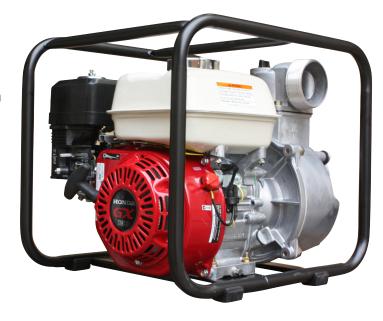

## **PRODUCT PROFILE**

VULCAN ENGINE DRIVEN PUMP BIA-MH30-2 - 809996

## MH30-2

## **VULCAN 3" WATER TRANSFER PUMP**

The MH30-2 is a 3" Water Transfer Pump that is perfectly suited to a variety of water moving tasks including tank filling, irrigation and dewatering. It is powered with the legendary reliability of a Honda GX petrol engine. For such a portable package it offers high flow rates that will allow you to tackle big tasks. The MH30-2 is manufactured in Australia from high quality parts including cast-aluminium pump components and a heavy-duty roll frame.